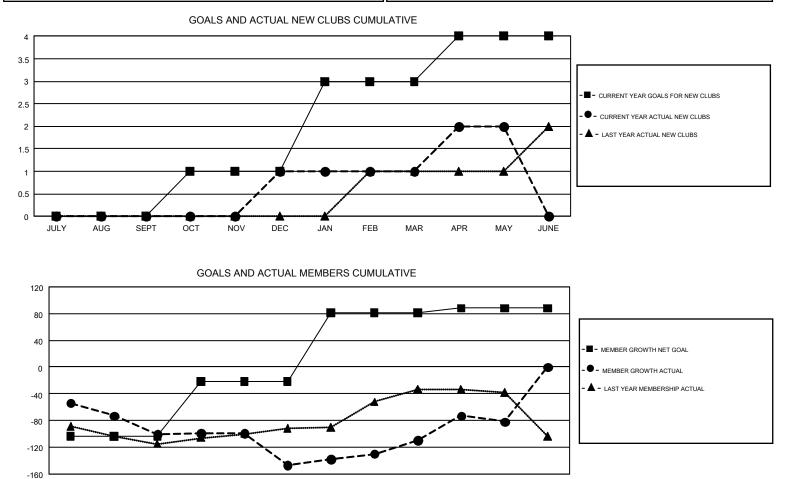

## GMT: JEAN-PAUL POULIN

REPORT DOES NOT INCLUDE CLUBS IN UNDISTRICTED AREAS.

| Clubs                 |               |           |               | Members               |                           |                         |                                                    |  |
|-----------------------|---------------|-----------|---------------|-----------------------|---------------------------|-------------------------|----------------------------------------------------|--|
| RESULTS FOR 2017-2018 |               |           |               | RESULTS FOR 2017-2018 |                           |                         |                                                    |  |
| QUARTER               | NEW CLUB GOAL | NEW CLUBS | DROPPED CLUBS | QUARTER               | MEMBER GROWTH NET<br>GOAL | MEMBER GROWTH<br>ACTUAL | DROPPED<br>MEMBERS ACTUAL<br>(including transfers) |  |
| JULY/AUG/SEPT         | 0             | 0         | 3             | JULY/AUG/SEPT         | -104                      | 38                      | 124                                                |  |
| OCT/NOV/DEC           | 1             | 1         | 2             | OCT/NOV/DEC           | 82                        | 130                     | 170                                                |  |
| JAN/FEB/MAR           | 2             | 0         | 0             | JAN/FEB/MAR           | 103                       | 125                     | 62                                                 |  |
| APR/MAY/JUNE          | 1             | 1         | 0             | APR/MAY/JUNE          | 7                         | 97                      | 66                                                 |  |

JULY AUG SEPT OCT NOV DEC JAN FEB MAR APR MAY JUNE

| DROPPED CLUBS: 5 |     | 110 CLUBS OF 169 ADDED 1 OR MORE | GENDER DISTRIBUTION             |                |     |
|------------------|-----|----------------------------------|---------------------------------|----------------|-----|
|                  |     | NEW MEMBERS                      | MALE                            | 2,655 (66.04%) |     |
| DROPPED MEMBERS  |     |                                  | FEMALE                          | 1,365 (33.96%) |     |
| DECEASED         | 34  | CLICK HERE FOR CUMULATIVE        | TOTAL FAMILY UNIT MEMBERS       |                | 713 |
| CLUB CANCELLED   | 35  | MEMBERSHIP DATA                  | FAMILY MEMBERS PAYING HALF DUES |                |     |
|                  | 353 |                                  |                                 |                |     |
| OTHER            | 000 |                                  |                                 |                |     |